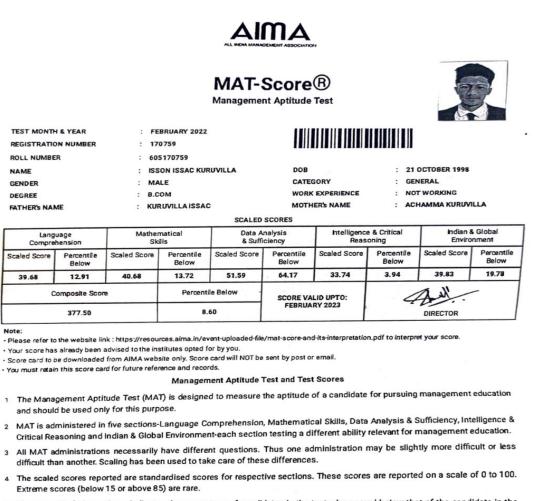

### MAT-Score<sup>®</sup> Management Aptitude Test

TEST MONTH & YEAR REGISTRATION NUMBER

ROLL NUMBER

: 728315464

: 315464

: February 2023

NAME GENDER DEGREE FATHER'S NAME

: Swapneel Mitra : Male : B.Com : Sanjay Mitra

DOB CATEGORY WORK EXPERIENCE MOTHER'S NAME

General Abira Mitra

### SCALED SCORES

|                 | guage<br>ehension   |                 | ematical<br>cills   |                 | nalysis &<br>ciency                |                 | ce & Critical<br>soning |                 | & Global<br>onment  |
|-----------------|---------------------|-----------------|---------------------|-----------------|------------------------------------|-----------------|-------------------------|-----------------|---------------------|
| Scaled<br>score | Percentile<br>Below | Scaled<br>score | Percentile<br>Below | Scaled<br>score | Percentile<br>Below                | Scaled<br>score | Percentile<br>Below     | Scaled<br>score | Percentile<br>Below |
| 40.86           | 16.85               | 43.47           | 23.38               | 49.77           | 49.07                              | 42.76           | 24.29                   | 38.68           | 16.54               |
| Composite Score |                     | AA              | Percentile Be       | elow            | SCORE VALID UPTC                   |                 |                         | All             | /                   |
| SIM/            | 439.50              | AA              |                     |                 | SCORE VALID UPTO:<br>February 2024 |                 | DIRECT                  | OR              |                     |

#### Note:

Please refer to the website link : https://resources.aima.in/event-uploaded-file/mat-score-and-its-interpretation.pdf to interpret your score.

• Your score has already been advised to the institutes opted for by you.

· Score card to be downloaded from AIMA website only. Score card will NOT be sent by post or email.

· You must retain this score card for future reference and records.

#### **Management Aptitude Test and Test Scores**

- 1. The Management Aptitude Test (MAT) is designed to measure the aptitude of a candidate for pursuing management education and should be used only for this purpose.
- 2. MAT is administered in five sections-Language Comprehension, Mathematical Skills, Data Analysis & Sufficiency, Intelligence & Critical Reasoning and Indian & Global Environment-each section testing a different ability relevant for management education.
- All MAT administrations necessarily have different questions. Thus one administration may be slightly more difficult or less difficult than 3. another. Scaling has been used to take care of these differences.
- The scaled scores reported are standardised scores for respective sections. These scores are reported on a scale of 0 to 100. Extreme 4. scores (below 15 or above 85) are rare.
- 5. The percentile below column indicates the percentage of candidates in the test who scored below that of the candidate in the section.
- 6. The Composite score is an overall scaled score based on the first four sections of MAT. This is reported on a scale of 199 to 801.
- 7. The percentile below for the Composite Score represents the percentage of candidates whose composite scores are below the candidate's. The composite score has a validity period of one year.
- 8. All scores and percentile below figures are reported after rounding off to the nearest whole number.
- 9. Personal data is as reported by the candidate.
- 10. The AIMA has taken due care while uploading the Score Card. However, in case of any inadvertent error, the AIMA reserves the right to rectify the same at a later stage.
- 11. Normalised scores across multi session papers are based on the relative performance of all those who appeared for the examination. The raw marks obtained are transformed into Normalised Score. For detailed procedure on Normalised Score , please visit website https://resources.aima.in/event-uploaded-file/mat-score-and-its-interpretation.pdf